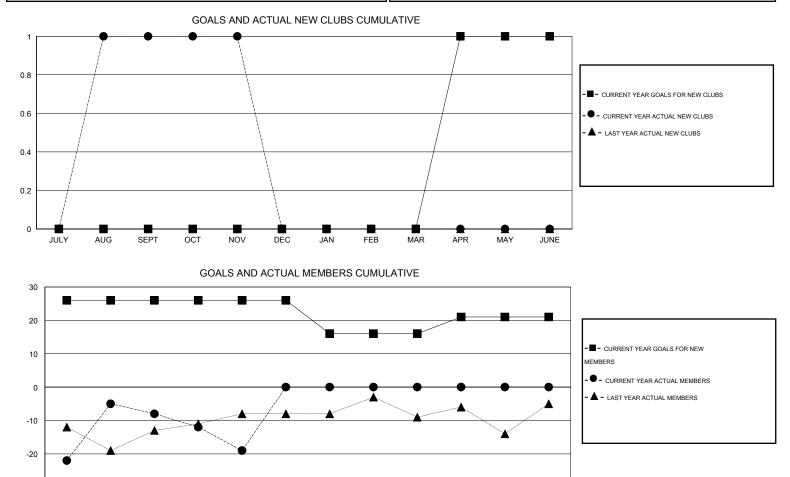

## LOCATION MARYLAND

| GMT:                  | ED LECIUS |                  |           | GMT CA 1         |                  |                       |                    |                                     |                    |                  |  |
|-----------------------|-----------|------------------|-----------|------------------|------------------|-----------------------|--------------------|-------------------------------------|--------------------|------------------|--|
|                       |           |                  | Clubs     |                  |                  | Members               |                    |                                     |                    |                  |  |
| RESULTS FOR 2016-2017 |           |                  |           |                  |                  | RESULTS FOR 2016-2017 |                    |                                     |                    |                  |  |
| QUARTE                | R         | NEW CLUB<br>GOAL | NEW CLUBS | DROPPED<br>CLUBS | NET<br>GAIN/LOSS | QUARTER               | NEW MEMBER<br>GOAL | CHARTER AND<br>NEW MEMBERS<br>ADDED | DROPPED<br>MEMBERS | NET<br>GAIN/LOSS |  |
| JULY/AUG              | G/SEPT    | 0                | 1         | 1                | 0                | JULY/AUG/SEPT         | 26                 | 46                                  | 54                 | -8               |  |
| OCT/NOV               | //DEC     | 0                | 0         | 0                | 0                | OCT/NOV/DEC           | 0                  | 13                                  | 24                 | -11              |  |
| JAN/FEB/              | MAR       | 0                | 0         | 0                | 0                | JAN/FEB/MAR           | -10                | 0                                   | 0                  | 0                |  |
| APR/MAY               | JUNE      | 1                | 0         | 0                | 0                | APR/MAY/JUNE          | 5                  | 0                                   | 0                  | 0                |  |

FEB

MAR

APR

MAY

JUNE

-30

JULY

AUG

SEPT

OCT

NOV

DEC

JAN